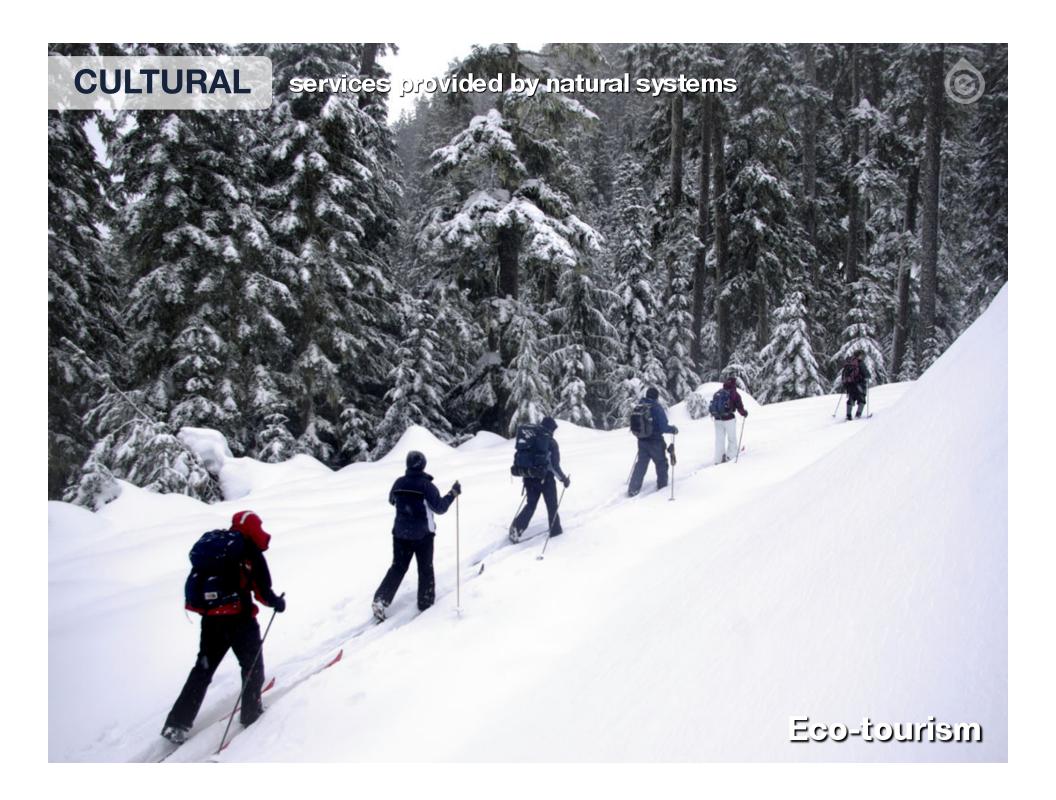

cultural, intellectual and spiritual inspiration; recreational experiences (including ecotourism); scientific discovery.

- provisioning services
- cultural services
- preserving services

genetic and species diversity for future use; accounting for uncertainty; protection of options.