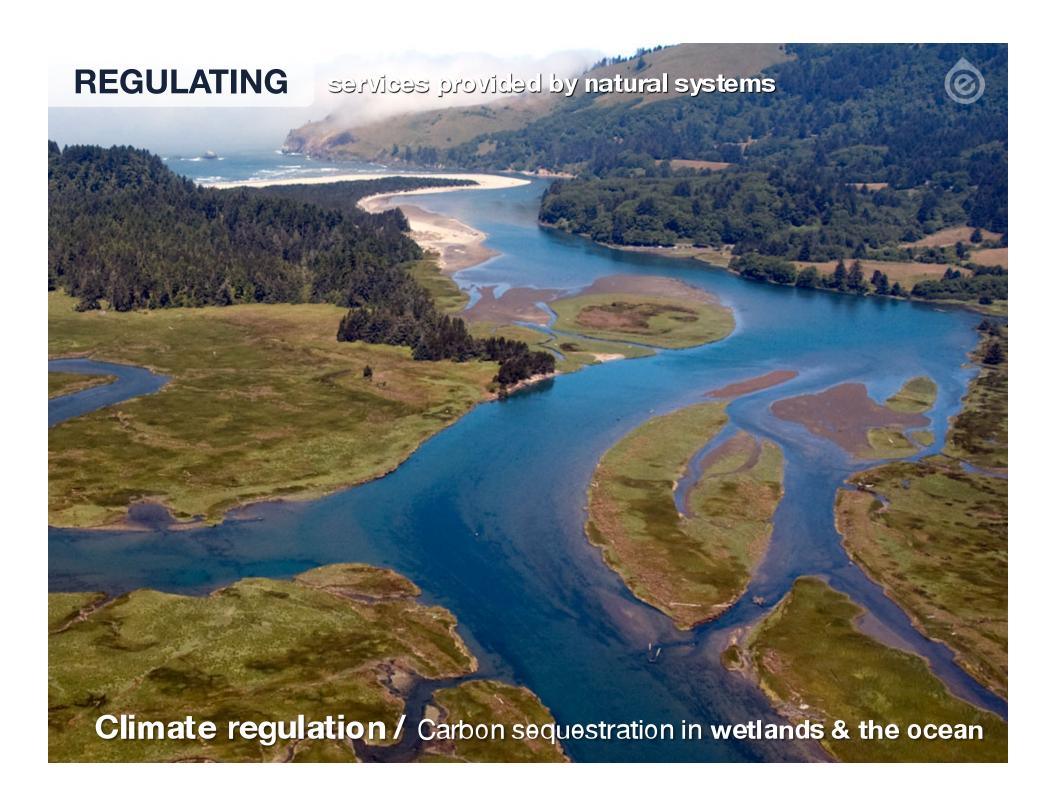

Carbon sequestration and climate regulation; waste decomposition and detoxification; nutrient dispersal and cycling.

- provisioning services
- cultural services
- preserving services
- supporting services
- regulating services