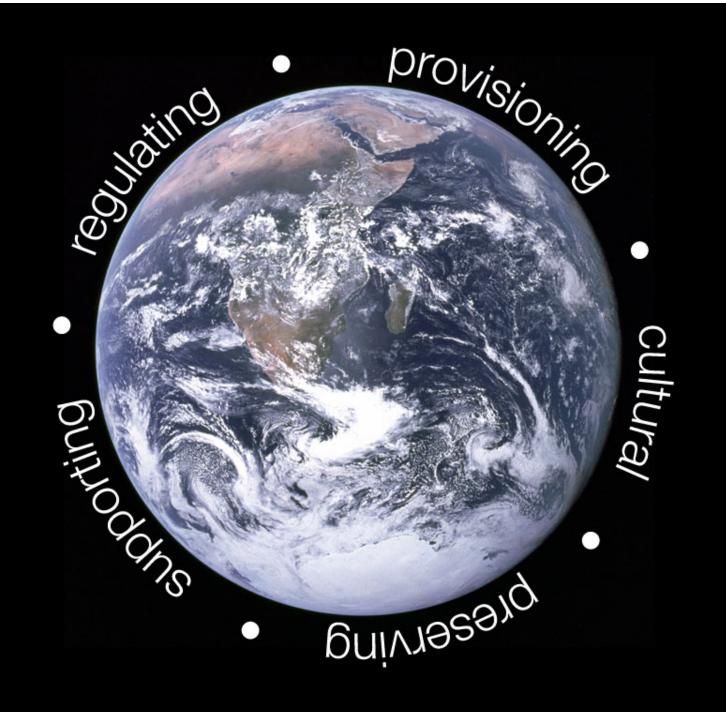

# what exactly are ecosystem services?

answer #1

# They are all ecosystem services!

answer #2

"To understand and value the critical functions natural systems provide to humankind, as a means to insuring a mutually sustainable future."

### provisioning services

foods (including seafood and game) and spices; water in all its forms and functions; pharmaceutical and industrial products; energy including wind, wave, hydropower, biomass.

- provisioning services
- cultural services

cultural, intellectual and spiritual inspiration; recreational experiences (including ecotourism); scientific discovery.

- provisioning services
- cultural services
- preserving services

genetic and species diversity for future use; accounting for uncertainty; protection of options.

- provisioning services
- cultural services
- preserving services
- supporting services

purification of water and air; crop pollination and seed dispersal; pest and disease control.

- provisioning services
- cultural services
- preserving services
- supporting services
- regulating services

Carbon sequestration and climate regulation; waste decomposition and detoxification; nutrient dispersal and cycling.

- provisioning services
- cultural services
- preserving services
- supporting services
- regulating services